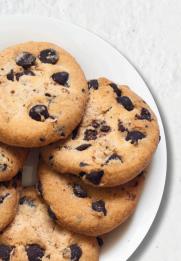

# **SUITE SWEETS**

GOURMET COOKIES & BROWNIES (V)

Gourmet Cookies, Decadent Brownies 35.00 Serves 6

Suite Sweets are served for a minimum of 6 guests unless otherwise noted