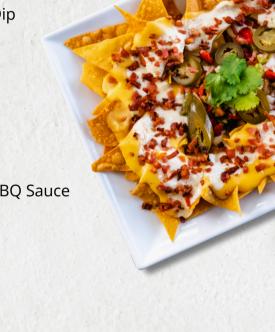

## **FAN FAVOURITES**

Nacho Cheese, Sour Cream, Pico De Gallo, Tomatoes, Green Onions, Cilantro, Corn Tortilla Chips 55.00 Serves 6